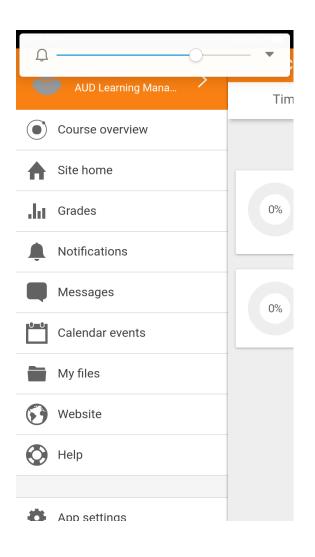

Enter the site address as <u>moodle.aud.ac.in</u> and click connect

Enter provided username and password, click Log in

Your enrolled courses will appear on mobile

| 10:59 PM          |                                    | 4 In. 11 | IG "111 💷 |
|-------------------|------------------------------------|----------|-----------|
| ■ Course overview |                                    |          | Q         |
| Timeline          |                                    | Courses  | 6         |
|                   | In progres                         | 3S 🔻     | :==       |
| 0%                | Introduct<br>Theoretic<br>Perspect | cal      | •         |
| 0%                | Introduct<br>Compute               |          | •         |
|                   |                                    |          |           |
|                   |                                    |          |           |
|                   |                                    |          |           |
|                   |                                    |          |           |

Now you will able to access all course content on android app