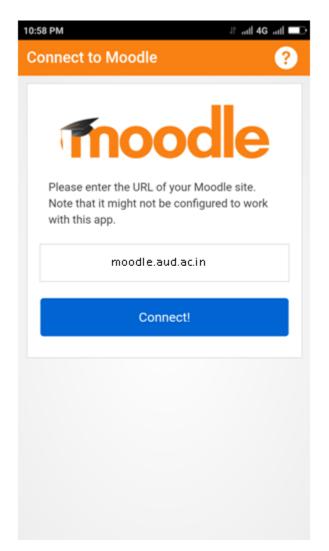

Enter the site address as <u>moodle.aud.ac.in</u> and click connect

Enter provided username and password, click Log in

Your enrolled courses will appear on mobile

| 10:59 PM          |                                    | 4 In. 11 | IG "111 💷 |
|-------------------|------------------------------------|----------|-----------|
| ■ Course overview |                                    |          | Q         |
| Timeline          |                                    | Courses  | 6         |
|                   | In progres                         | 3S 🔻     | :==       |
| 0%                | Introduct<br>Theoretic<br>Perspect | cal      | •         |
| 0%                | Introduct<br>Compute               |          | •         |
|                   |                                    |          |           |
|                   |                                    |          |           |
|                   |                                    |          |           |
|                   |                                    |          |           |