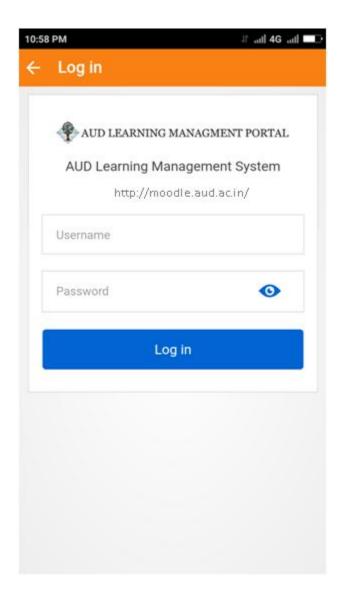

Enter the site address as <u>moodle.aud.ac.in</u> and click connect

Enter provided username and password, click Log in

Your enrolled courses will appear on mobile

| 10:59 PM          |                                    | 4 In. 11 | IG "111 💷 |
|-------------------|------------------------------------|----------|-----------|
| ■ Course overview |                                    |          | Q         |
| Timeline          |                                    | Courses  | 6         |
|                   | In progres                         | 3S 🔻     | :==       |
| 0%                | Introduct<br>Theoretic<br>Perspect | cal      | •         |
| 0%                | Introduct<br>Compute               |          | •         |
|                   |                                    |          |           |
|                   |                                    |          |           |
|                   |                                    |          |           |
|                   |                                    |          |           |